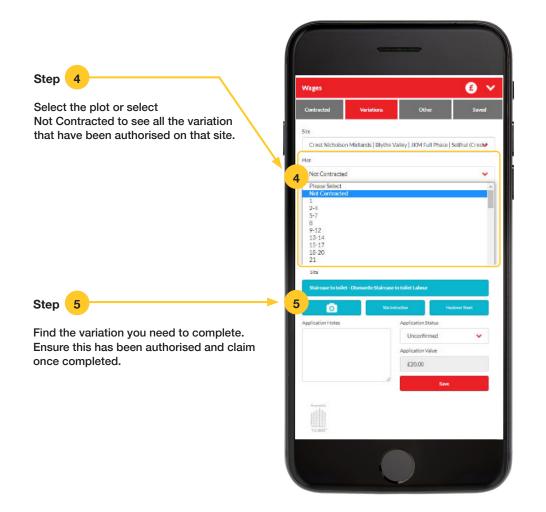

# **CONTRACTED – FINDING YOUR SITES AND PLOTS**

You can also view the site map if you are unsure which plot you are working on.

#### **BOOKING IN WAGES THAT ARE UNEQUAL IN DETAIL HERE**

You do not select step 4 to confirm. You can also view the site map if you are unsure which plot you are working on.