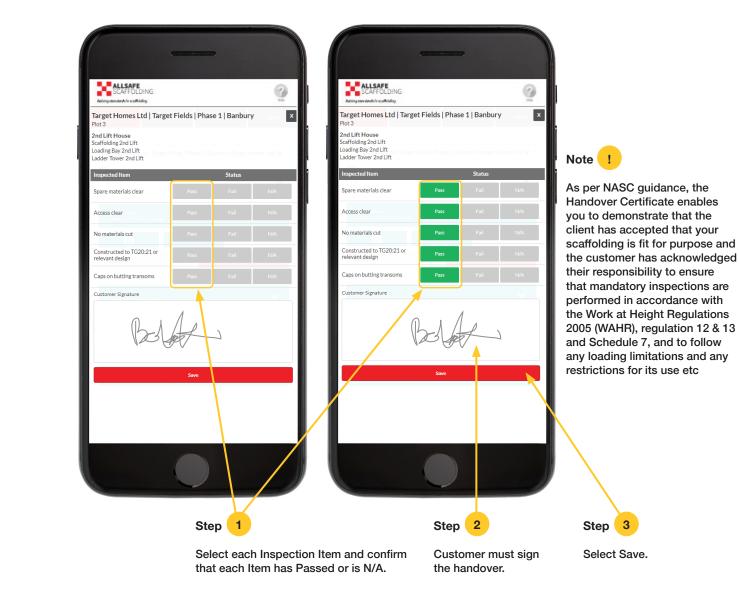

### **CONTRACTED – BOOKING IN YOUR WAGES**

Note !

Once you have saved your work you will have to complete an automatic handover which the site agent will need to sign, this is explained on the next page.

Once you have confirmed all details, You **MUST** press save to confirm this work has been completed.

#### **AUTOMATIC HANDOVER**