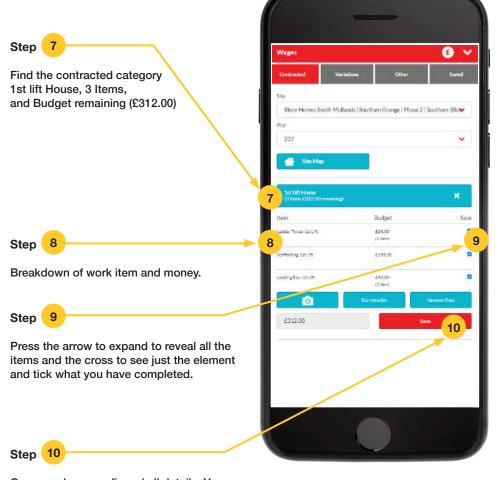

# **CONTRACTED – FINDING YOUR SITES AND PLOTS**

You can also view the site map if you are unsure which plot you are working on.

### **CONTRACTED – BOOKING IN YOUR WAGES**

Note !

Once you have saved your work you will have to complete an automatic handover which the site agent will need to sign, this is explained on the next page.

Once you have confirmed all details, You **MUST** press save to confirm this work has been completed.