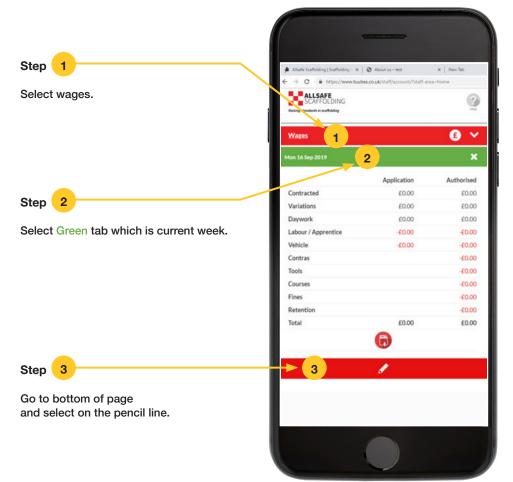

Select the wages tab and you will see the screen to the right open up.

Select the **Green** tab as this is your current week and is where you book in, your wages.

Orange are last wages and being processed.

Grey wages already processed and paid.

#### **WAGES - GETTING STARTED**

Wages MUST BE completed daily final save submission is at the end of the working week which will complete the weeks work.

The following screen will load. Select either Contracted, or Variations.