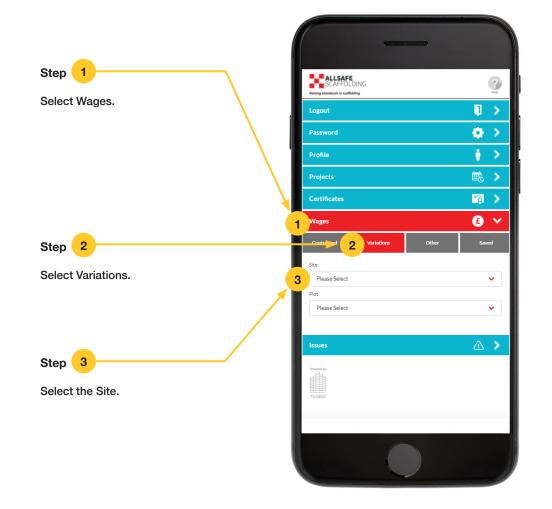

#### **WAGES - GETTING STARTED**

Wages MUST BE completed daily final save submission is at the end of the working week which will complete the weeks work.

The following screen will load. Select either Contracted, or Variations.

## **VARIATIONS – FINDING YOUR SITE AND PLOT**