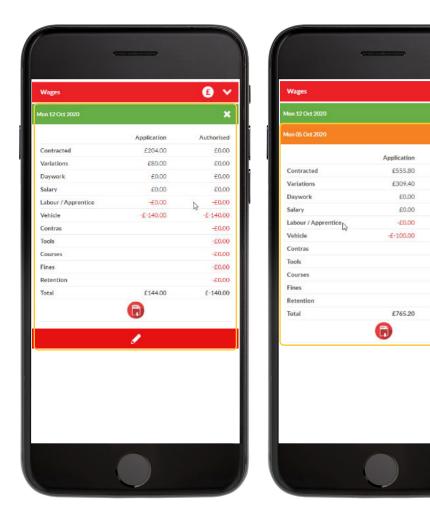

#### WAGES SUMMARY

| Wages               |             | e v        |  |
|---------------------|-------------|------------|--|
| Mon 12 Oct 2020     |             | ~          |  |
| Mon 05 Oct 2020     |             | ~          |  |
| Mon 28 Sep 2020     |             | ×          |  |
|                     | Application | Authorised |  |
| Contracted          | £1.846.04   | £1,846.04  |  |
| Variations          | £434.00     | £434.00    |  |
| Daywork             | £0.00       | £0.00      |  |
| Salary              | £0.00       | £0.00      |  |
| Labour / Apprentice | -£0.00      | -£0.00     |  |
| Vehicle             | -£-100.00   | -£-100.00  |  |
| Contras             |             | -£0.00     |  |
| Tools               |             | -£0.00     |  |
| Courses             |             | -£0.00     |  |
| Fines               |             | -£0.00     |  |
| Retention           |             | -£0.00     |  |
| Total               | £2,180.04   | £2,180.04  |  |
|                     |             |            |  |

GREY is previous weeks and wages that have already been authorised and paid in full.

Selecting the PDF icon at the bottom gives a full breakdown of that work week.

Raising standards in scaffolding

www.allsafescaffolding.com