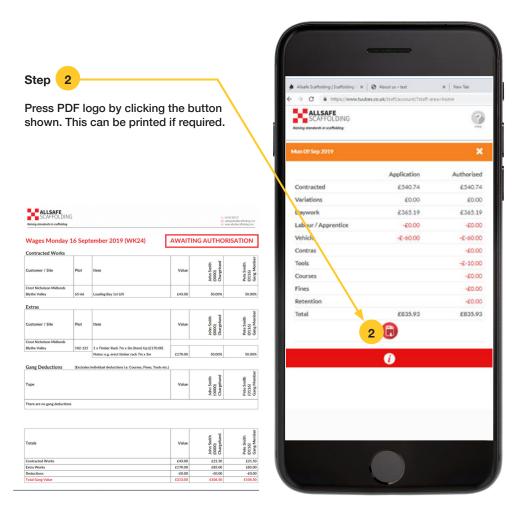

#### WAGES SUMMARY

Example pdf above details all work completed.

The chargehand will be able to view the full breakdown of the whole gang's work.

Gang member(s) will only be able to view their work.

**GREEN** is the week that you are currently claiming your completed work.

-£0.00

-£0.00

-£0.00

-£0.00

£765.20

-E-100.00

~ ×

Selecting the PDF icon at the bottom gives a full breakdown of that work week.