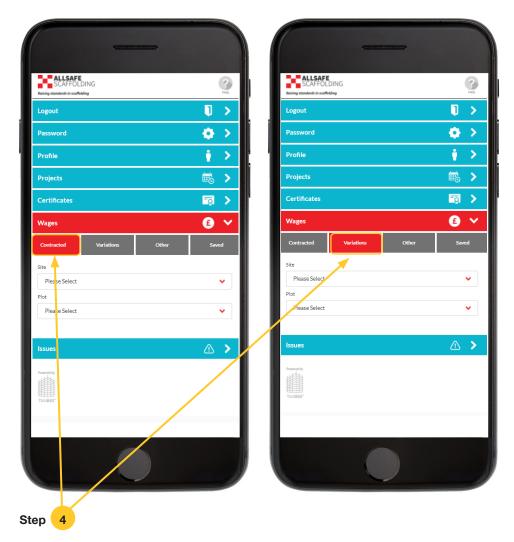

#### **WAGES - GETTING STARTED**

Wages MUST BE completed daily final save submission is at the end of the working week which will complete the weeks work.

The following screen will load. Select either Contracted, or Variations.