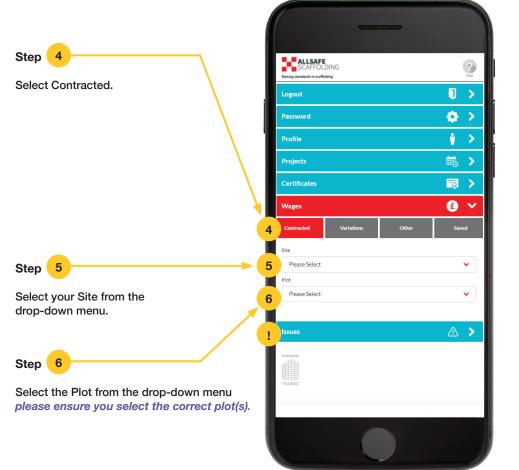

# **CONTRACTED – FINDING YOUR SITES AND PLOTS**

You can also view the site map if you are unsure which plot you are working on.

### **CONTRACTED – BOOKING IN YOUR WAGES**

Note !

Once you have saved your work you will have to complete an automatic handover which the site agent will need to sign, this is explained on the next page.