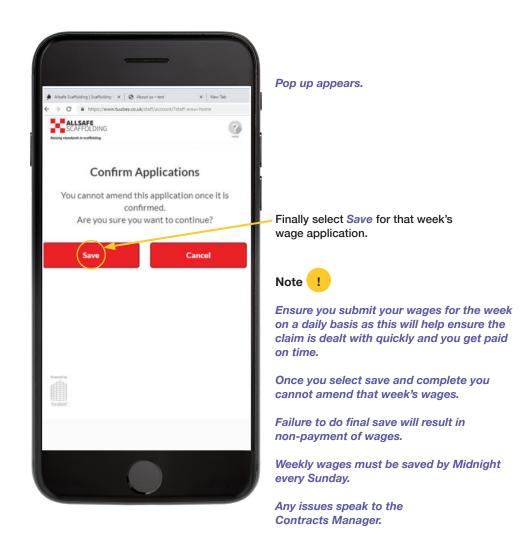

Once you have confirmed all details, You **MUST** press save to confirm this work has been completed.

#### SAVING THE WEEKS WORK AND SPLITTING MONEY

Note !

When you are happy that your weeks wages are fully booked in confirm by selecting "Confirm this week's wages". Once complete and changes are saved go to page 26. See separate instruction if any of your day's

#### END OFF WEEK WAGES SUBMISSION AND FINAL CONFIRMATION

Once you selected the final save for the weeks work, this tab will turn orange ready to be processed.

ORANGE means the wages are being processed and authorised by the contracts manager and cannot be changed. Once authorised payment cannot be changed and money will be paid by close of business on Friday.