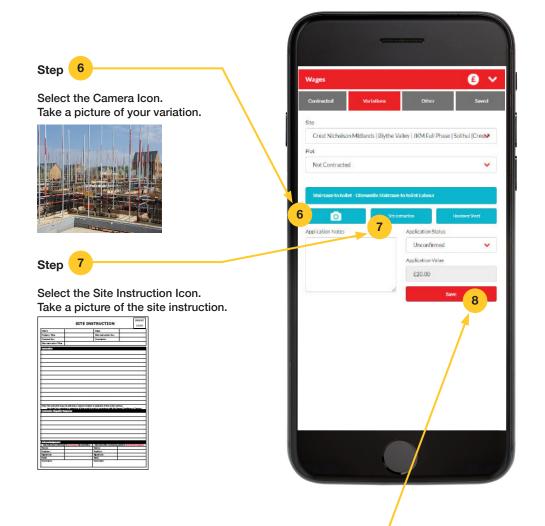

#### **VARIATIONS – ADDING PICTURES AND SAVING YOUR WORK**

Once you have saved your work you will have to complete an automatic handover which the site agent will need to sign, this is explained on the next page.

Save your variation.

Step 8