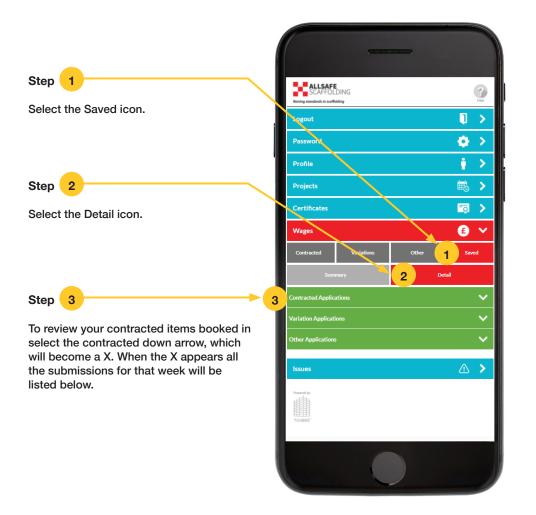

# **BOOKING IN WAGES THAT ARE UNEQUAL IN DETAIL**

24 www.allsafescaffolding.com

#### **BOOKING IN WAGES THAT ARE UNEQUAL IN DETAIL HERE**

You do not select step 4 to confirm. You can also view the site map if you are unsure which plot you are working on.