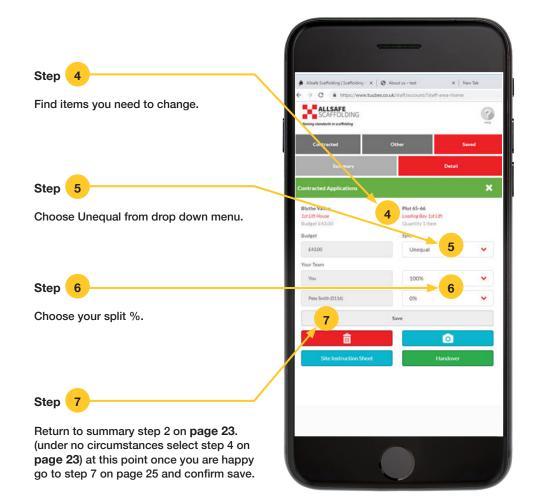

#### **BOOKING IN WAGES THAT ARE UNEQUAL IN DETAIL HERE**

You do not select step 4 to confirm. You can also view the site map if you are unsure which plot you are working on.