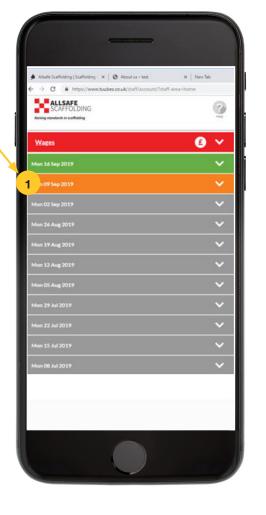

Select the wages tab and you will see the screen to the right open up.

Select the **Green** tab as this is your current week and is where you book in, your wages.

Orange are last wages and being processed.

Grey wages already processed and paid.