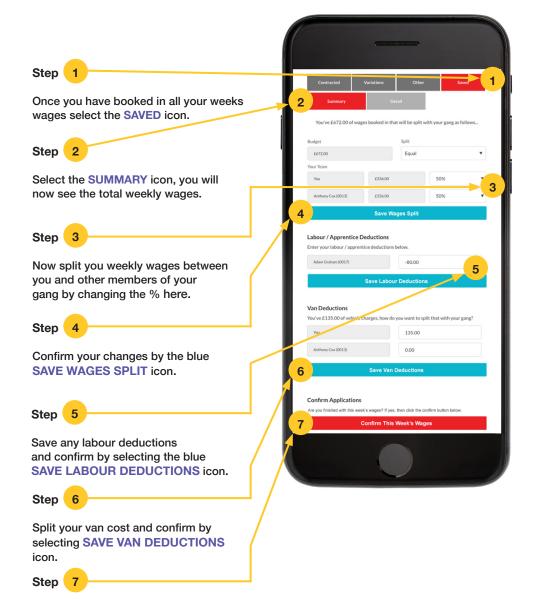

#### SAVING THE WEEKS WORK AND SPLITTING MONEY

Note !

When you are happy that your weeks wages are fully booked in confirm by selecting "Confirm this week's wages". Once complete and changes are saved go to page 26. See separate instruction if any of your day's

wages are not the same split for every item

of work completed go to page 24.