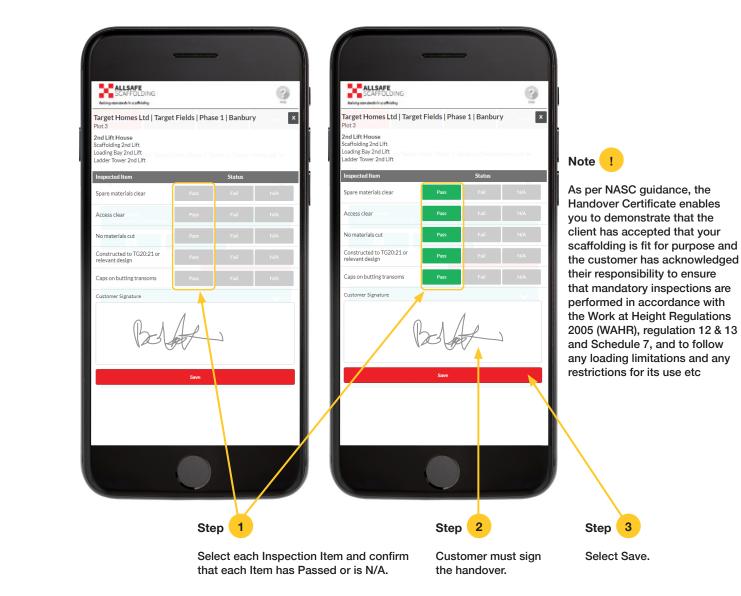

### **CONTRACTED – BOOKING IN YOUR WAGES**

Note !

Once you have saved your work you will have to complete an automatic handover which the site agent will need to sign, this is explained on the next page.

Once you have confirmed all details, You **MUST** press save to confirm this work has been completed.

#### **AUTOMATIC HANDOVER**