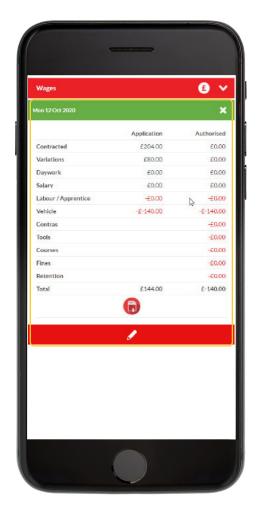

#### **WAGES - GETTING STARTED**

Select the wages tab and you will see the screen to the right open up.

Select the Green tab as this is your current week and is where you book in, your wages.

Orange are last wages and being processed.

Grey wages already processed and paid.

ORANGE means the wages are being processed and authorised by the contracts manager and cannot be changed. Once authorised payment cannot be changed and money will be paid by close of business on Friday.

Selecting the PDF icon at the bottom gives a full breakdown of that work week.

GREY is previous weeks and wages that have already been authorised and paid in full.

Selecting the PDF icon at the bottom gives a full breakdown of that work week.