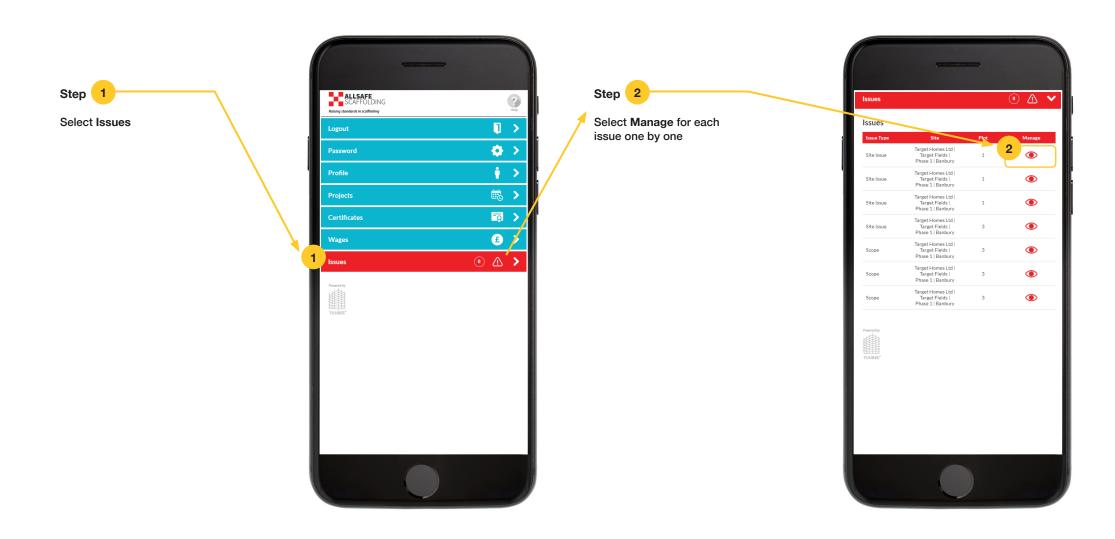

# **SCAFFOLDER RESOLVING INSPECTION ISSUES**

#### **SCAFFOLDER RESOLVING INSPECTION ISSUES**