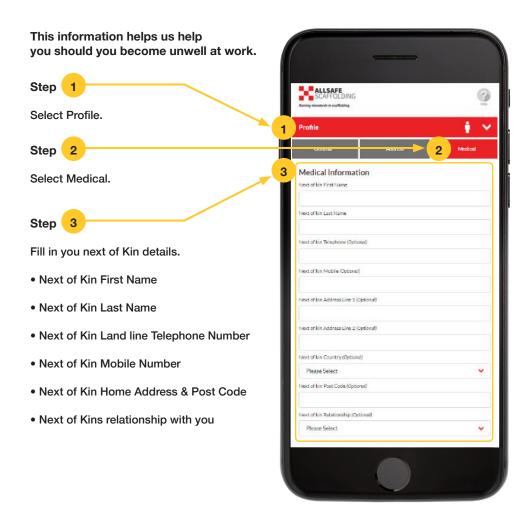

|         |
| Automatic Handovers                                 |         |
| Variations                                          |         |
| Saving Work and Splitting Money                     | 23      |
| Booking in Wages that are Unequal in Detail         | 24 - 25 |
| End of Week Wages Submission and Final Confirmation | 26      |
| Wages Summary                                       | 27 - 30 |
| Scaffolders Closing Issues created from Inspections | 31 - 32 |
| Notes and Reminders                                 | 33      |

# **LOGGING ONTO TUUBES**



# THE HOME SCREEN



# **CHANGING YOUR PASSWORD**



Note !

If you've forgotten your password contact the office.

# **PROFILE - GENERAL CONTACT DETAILS**



# **PROFILE - HOME ADDRESS**



#### **PROFILE - MEDICAL**



# **PROFILE - MEDICAL**



# **PROFILE - MEDICAL**



# **CERTIFICATES – MANAGING YOUR SCAFFOLDING QUALIFICATIONS**



This example shows that the SSSTS qualification runs out 31st December 2020.



Note !

Please liaise with administration team to add or update your certificates or qualifications.

This is your responsibility to inform Allsafe Scaffolding.

#### **WAGES - GETTING STARTED**



Select the wages tab and you will see the screen to the right open up.

Select the Green tab as this is your current week and is where you book in, your wages.

Orange are last wages and being processed.

Grey wages already processed and paid.

# **WAGES - GETTING STARTED**



Note !

Wages MUST BE completed daily final save submission is at the end of the working week which will complete the weeks