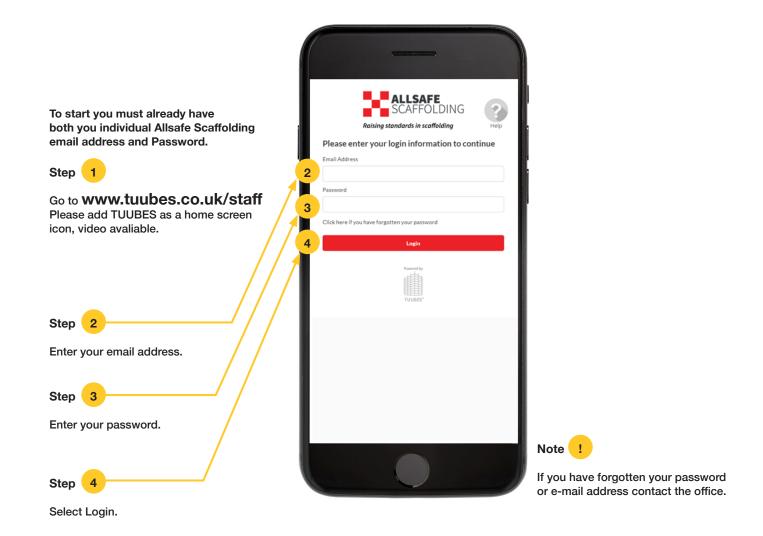

|         |
| Type of work Being Claimed                          |         |
| Finding your Sites and Plots                        |         |
| Booking in your Wages                               |         |
| Automatic Handovers                                 |         |
| Variations                                          |         |
| Saving Work and Splitting Money                     | 23      |
| Booking in Wages that are Unequal in Detail         | 24 - 25 |
| End of Week Wages Submission and Final Confirmation | 26      |
| Wages Summary                                       | 27 - 30 |
| Scaffolders Closing Issues created from Inspections | 31 - 32 |
| Notes and Reminders                                 | 33      |

# **LOGGING ONTO TUUBES**



# THE HOME SCREEN



# **CHANGING YOUR PASSWORD**



Note !

If you've forgotten your password contact the office.

# **PROFILE - GENERAL CONTACT DETAILS**



# **PROFILE - HOME ADDRESS**



#### **PROFILE - MEDICAL**



# **PROFILE - MEDICAL**



# **PROFILE - MEDICAL**



# **CERTIFICATES – MANAGING YOUR SCAFFOLDING QUALIFICATIONS**



This example shows that the SSSTS qualification runs out 31st December 2020.



Note !

Please liaise with administration team to add or update your certificates or qualifications.

This is your responsibility to inform Allsafe Scaffolding.

#### **WAGES - GETTING STARTED**



Select the wages tab and you will see the screen to the right open up.

Select the Green tab as this is your current week and is where you book in, your wages.

Orange are last wag