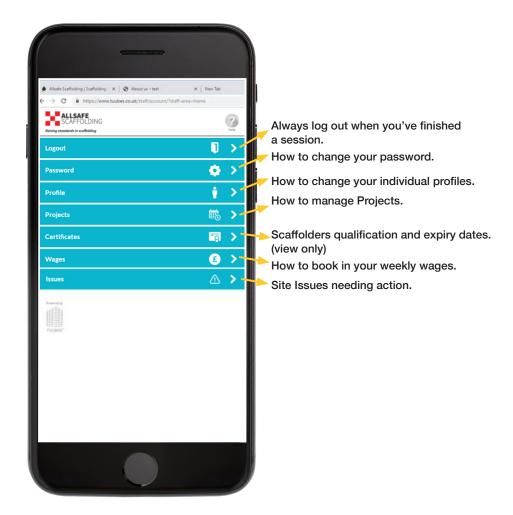

|         |
| Type of work Being Claimed                          |         |
| Finding your Sites and Plots                        |         |
| Booking in your Wages                               |         |
| Automatic Handovers                                 |         |
| Variations                                          |         |
| Saving Work and Splitting Money                     | 23      |
| Booking in Wages that are Unequal in Detail         | 24 - 25 |
| End of Week Wages Submission and Final Confirmation | 26      |
| Wages Summary                                       | 27 - 30 |
| Scaffolders Closing Issues created from Inspections | 31 - 32 |
| Notes and Reminders                                 | 33      |

# **LOGGING ONTO TUUBES**



# THE HOME SCREEN



# **CHANGING YOUR PASSWORD**



Note !

If you've forgotten your password contact the office.

# **PROFILE - GENERAL CONTACT DETAILS**



# **PROFILE - HOME ADDRESS**



#### **PROFILE - MEDICAL**



# **PROFILE - MEDICAL**



# **PROFILE - MEDICAL**



# **CERTIFICATES – MANAGING YOUR SCAFFOLDING QUALIFICATIONS**



This example shows that the SSSTS qualification runs out 31st December 2020.



Note !

Please liaise with administration team to add or update your certificates or qualifications.

This is your responsibility to inform Allsafe Scaffolding.

#### **WAGES - GETTING STARTED**



Select the wages tab and you will see the screen to the right open up.

Select the Green tab as this is your current week and is where you book in, your wages.

Orange are last wages and being processe