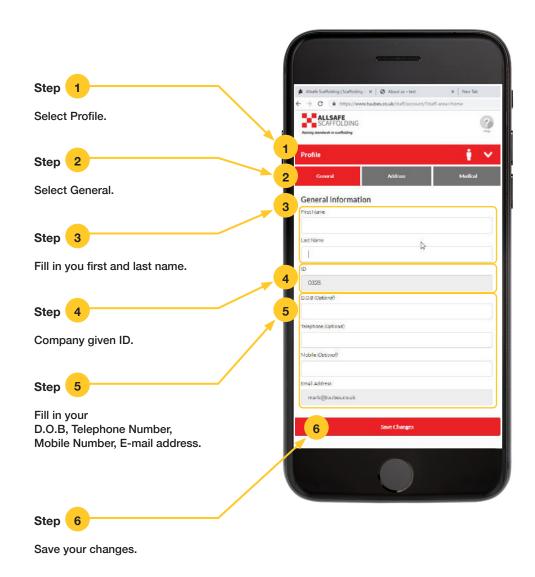

|         |
| Booking in your Wages                               |         |
| Automatic Handovers                                 |         |
| Variations                                          |         |
| Saving Work and Splitting Money                     | 23      |
| Booking in Wages that are Unequal in Detail         | 24 - 25 |
| End of Week Wages Submission and Final Confirmation | 26      |
| Wages Summary                                       | 27 - 30 |
| Scaffolders Closing Issues created from Inspections | 31 - 32 |
| Notes and Reminders                                 | 33      |

# **LOGGING ONTO TUUBES**



# THE HOME SCREEN



# **CHANGING YOUR PASSWORD**



Note !

If you've forgotten your password contact the office.

# **PROFILE - GENERAL CONTACT DETAILS**



# **PROFILE - HOME ADDRESS**



#### **PROFILE - MEDICAL**



# **PROFILE - MEDICAL**



# **PROFILE - MEDICAL**



# **CERTIFICATES – MANAGING YOUR SCAFFOLDING QUALIFICATIONS**



This example shows that the SSSTS qualification runs out 31st December 2020.



Note !

Please liaise with administration team to add or update your certificates or qualifications.

This is your responsibility to inform Allsafe Scaffolding.

#### **WAGES - GETTING STARTED**



Select the wages tab and you will see the screen to the right open up.

Select the Green tab as this is your current week and is where you book in, your wages.

Orange are last wages and being processed.

Grey wages already processed and paid.

# **WAGES - GETTING STARTED**



Note !

Wages MUST BE completed daily final save submission i