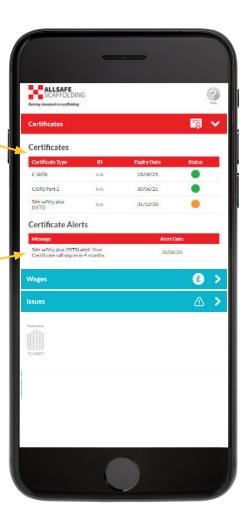

# **CERTIFICATES – MANAGING YOUR SCAFFOLDING QUALIFICATIONS**

This example shows that the SSSTS qualification runs out 31st December 2020.

Note !

Please liaise with administration team to add or update your certificates or qualifications.

This is your responsibility to inform Allsafe Scaffolding.