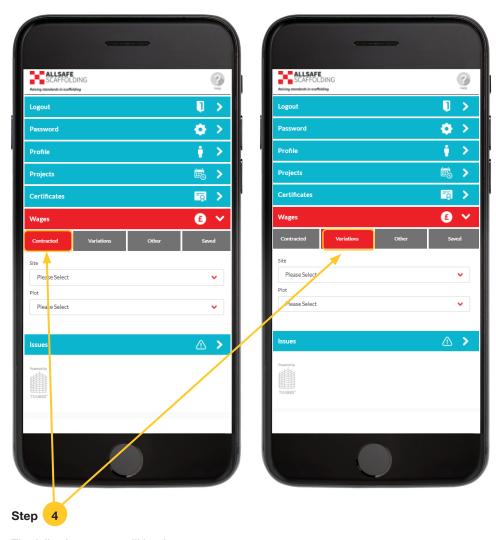

# **WAGES - TYPE OF WORK BEING CLAIMED**

The following screen will load. Select either Contracted, or Variations.