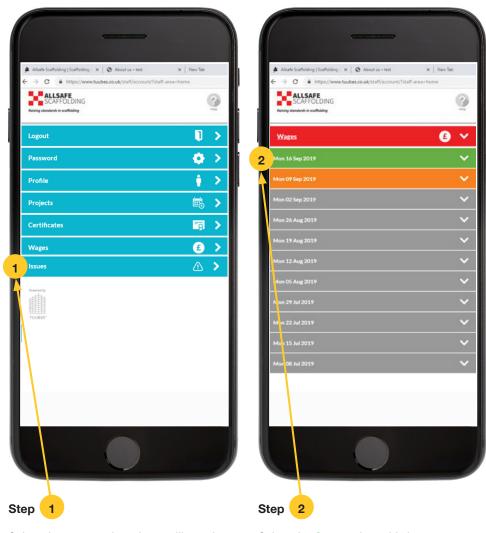

#### **WAGES - GETTING STARTED**

Select the wages tab and you will see the screen to the right open up.

Select the Green tab as this is your current week and is where you book in, your wages.

Orange are last wages and being processed.

Grey wages already processed and paid.

# **WAGES - GETTING STARTED**

Note !

Wages MUST BE completed daily final save submission is at the end of the working week which will complete the weeks work.