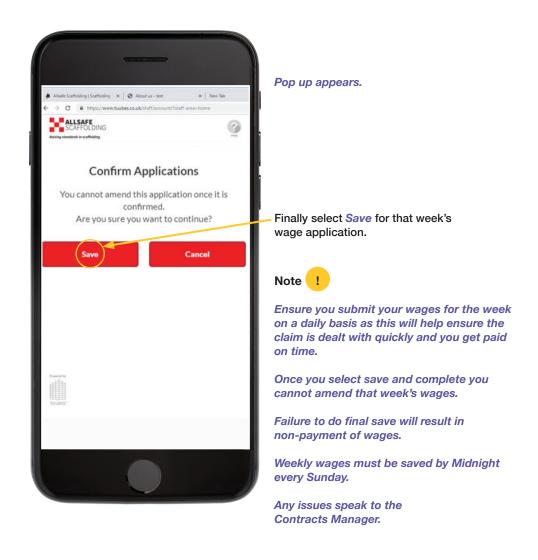

#### **END OFF WEEK WAGES SUBMISSION AND FINAL CONFIRMATION**

Example pdf above details all work completed.

The chargehand will be able to view the full breakdown of the whole gang's work.

Gang member(s) will only be able to view their work.

ORANGE means the wages are being processed and authorised by the contracts manager and cannot be changed. Once authorised payment cannot be changed and money will be paid by close of business on Friday.