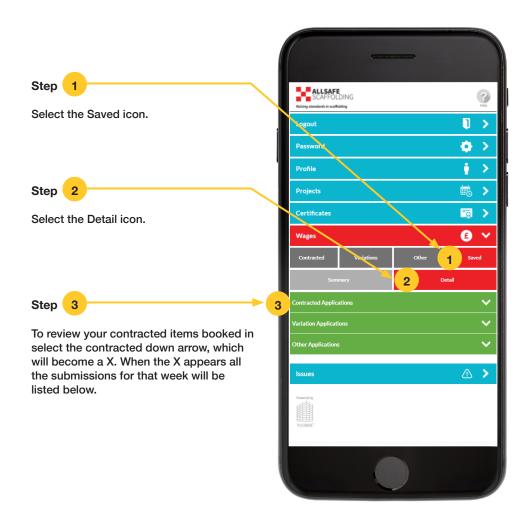

#### SAVING THE WEEKS WORK AND SPLITTING MONEY

Note !

See separate instruction if any of your day's wages are not the same split for every item of work completed go to page 24.

# **BOOKING IN WAGES THAT ARE UNEQUAL IN DETAIL**

# **BOOKING IN WAGES THAT ARE UNEQUAL IN DETAIL HERE**

Note !

You do not select step 4 to confirm. You can also view the site map if you are unsure which plot you are working on.