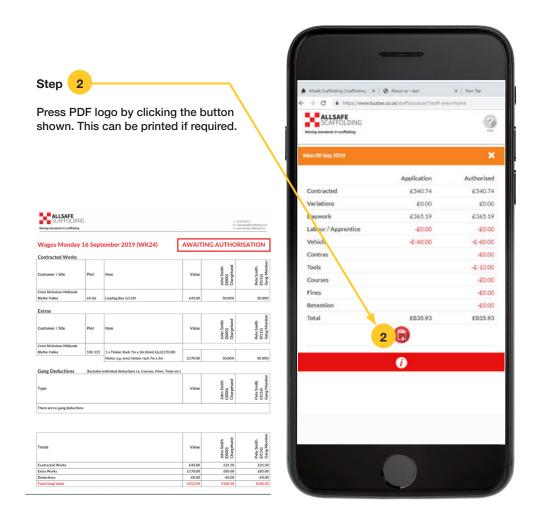

#### **END OFF WEEK WAGES SUBMISSION AND FINAL CONFIRMATION**

Example pdf above details all work completed.

The chargehand will be able to view the full breakdown of the whole gang's work.

Gang member(s) will only be able to view their work.

ORANGE means the wages are being processed and authorised by the contracts manager and cannot be changed. Once authorised payment cannot be changed and money will be paid by close of business on Friday.

Selecting the PDF icon at the bottom gives a full breakdown of that work week.

GREY is previous weeks and wages that have already been authorised and paid in full.

Selecting the PDF icon at the bottom gives a full breakdown of that work week.