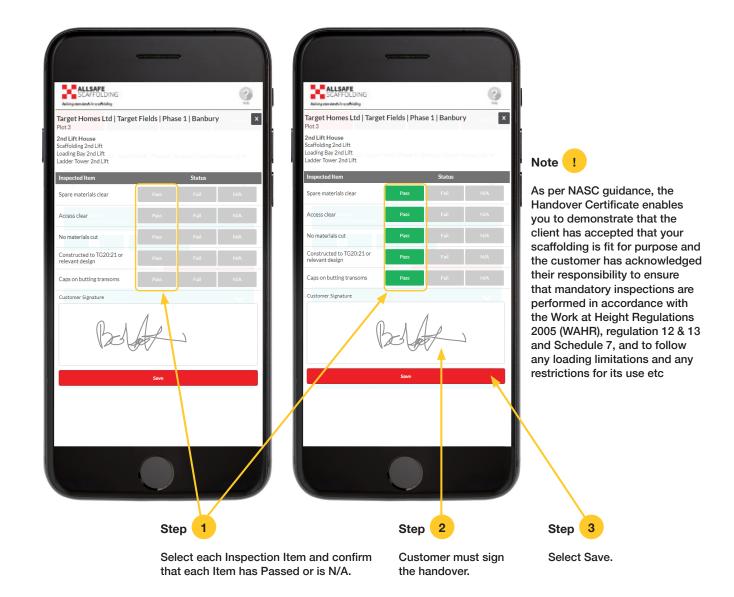

ITES AND PLOTS**



Note !

You can also view the site map if you are unsure which plot you are working on.



#### **CONTRACTED - BOOKING IN YOUR WAGES**



Note !

Once you have saved your work you will have to complete an automatic handover which the site agent will need to sign, this is explained on the next page.

USER GUIDE FOR SCAFFOLDERS

Office Number 01295 367 117 17

been completed.

#### **AUTOMATIC HANDOVER**



# **VARIATIONS – FINDING YOUR SITE AND PLOT**



# **VARIATIONS – FINDING YOUR SITE AND PLOT**



# **VARIATIONS – ADDING PICTURES AND SAVING YOUR WORK**



Note !

Once you have saved your work you will have to complete an automatic handover which the site agent will need to sign, this is explained on the next page.

Save your variation.

#### **AUTOMATIC HANDOVER**



#### SAVING THE WEEKS WORK AND SPLITTING MONEY



Note !

See separate instruction if any of your day's wages are not the same split for every item of work completed go to page 24.

# **BOOKING IN WAGES THAT ARE UNEQUAL IN DETAIL**



# **BOOKING IN WAGES THAT ARE UNEQUAL IN DETAIL HERE**



Note !

You do not select step 4 to confirm. You can also view the site map if you are unsure which plot you are working on.

#### **END OFF WEEK WAGES SUBMISSION AND FINAL CONFIRMATION**







Example pdf above details all work completed.

The chargehand will be able to view the full breakdown of the whole gang's work.

Gang member(s) will only be able to view their work.







ORANGE means the wages are being processed and authorised by the contracts manager and cannot be changed. Once authorised