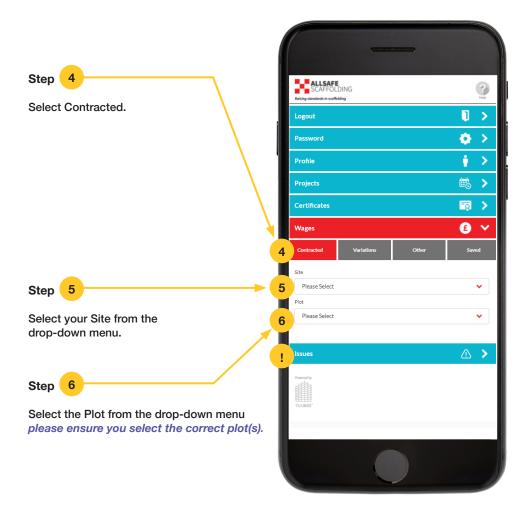

# **WAGES - TYPE OF WORK BEING CLAIMED**

The following screen will load. Select either Contracted, or Variations.

# **CONTRACTED - FINDING YOUR SITES AND PLOTS**

Note !

You can also view the site map if you are unsure which plot you are working on.