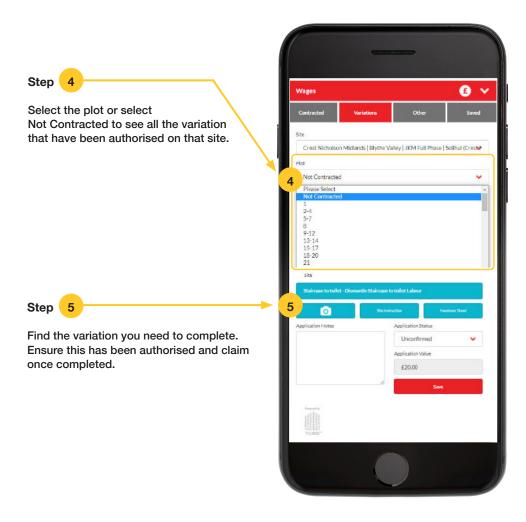

# **VARIATIONS – FINDING YOUR SITE AND PLOT**

# **VARIATIONS – ADDING PICTURES AND SAVING YOUR WORK**

Note !

Once you have saved your work you will have to complete an automatic handover which the site agent will need to sign, this is explained on the next page.