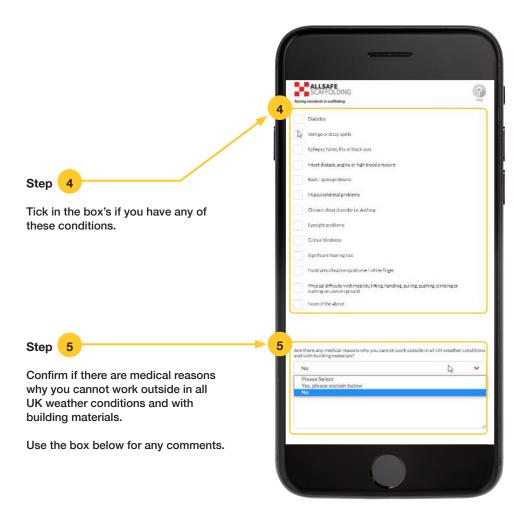

tomatic Handovers                                 |         |
| Variations                                          |         |
| Saving Work and Splitting Money                     | 23      |
| Booking in Wages that are Unequal in Detail         | 24 - 25 |
| End of Week Wages Submission and Final Confirmation | 26      |
| Wages Summary                                       | 27 - 30 |
| Scaffolders Closing Issues created from Inspections | 31 - 32 |
| Notes and Reminders                                 | 33      |

# **LOGGING ONTO TUUBES**



# THE HOME SCREEN



# **CHANGING YOUR PASSWORD**



Note !

If you've forgotten your password contact the office.

# **PROFILE - GENERAL CONTACT DETAILS**



# **PROFILE - HOME ADDRESS**



#### **PROFILE - MEDICAL**



# **PROFILE - MEDICAL**



# **PROFILE - MEDICAL**



# **CERTIFICATES – MANAGING YOUR SCAFFOLDING QUALIFICATIONS**



This example shows that the SSSTS qualification runs out 31st December 2020.



Note !

Please liaise with administration team to add or update your certificates or qualifications.

This is your responsibility to inform Allsafe Scaffolding.

#### **WAGES - GETTING STARTED**



Select the wages tab and you will see the screen to the right open up.

Select the Green tab as this is your current week and is where you book in, your wages.

Orange are last wages and being processed.

Grey wages already processed and paid.

# **WAGES - GETTING STARTED**



Note !

Wages MUST BE completed daily final save submission is at the end of the working week which will complete the weeks work.

# **WAGES - TYPE OF