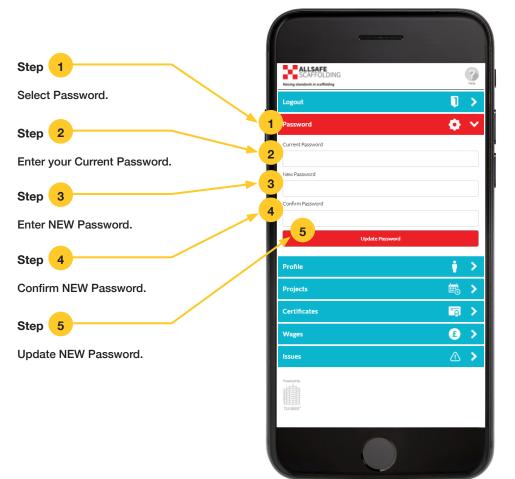

# **CHANGING YOUR PASSWORD**

Note !

If you've forgotten your password contact the office.