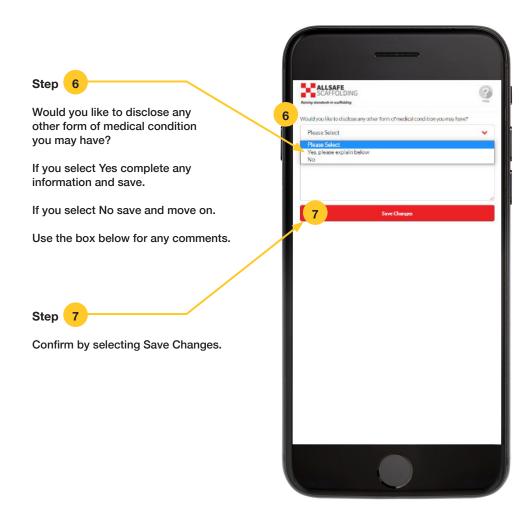

|         |
| Variations                                          |         |
| Saving Work and Splitting Money                     | 23      |
| Booking in Wages that are Unequal in Detail         | 24 - 25 |
| End of Week Wages Submission and Final Confirmation | 26      |
| Wages Summary                                       | 27 - 30 |
| Scaffolders Closing Issues created from Inspections | 31 - 32 |
| Notes and Reminders                                 | 33      |

# **LOGGING ONTO TUUBES**



# THE HOME SCREEN



# **CHANGING YOUR PASSWORD**



Note !

If you've forgotten your password contact the office.

# **PROFILE - GENERAL CONTACT DETAILS**



# **PROFILE - HOME ADDRESS**



#### **PROFILE - MEDICAL**



# **PROFILE - MEDICAL**



# **PROFILE - MEDICAL**



# **CERTIFICATES – MANAGING YOUR SCAFFOLDING QUALIFICATIONS**



This example shows that the SSSTS qualification runs out 31st December 2020.



Note !

Please liaise with administration team to add or update your certificates or qualifications.

This is your responsibility to inform Allsafe Scaffolding.

#### **WAGES - GETTING STARTED**



Select the wages tab and you will see the screen to the right open up.

Select the Green tab as this is your current week and is where you book in, your wages.

Orange are last wages and being processed.

Grey wages already processed and paid.

# **WAGES - GETTING STARTED**



Note !

Wages MUST BE completed daily final save submission is at the end of the working week which will complete the weeks work.

# **WAGES - TYPE OF WORK BEING CLAIMED**



Th