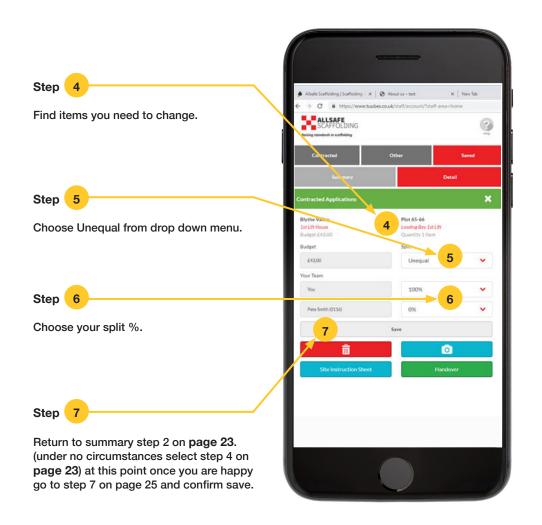

# **BOOKING IN WAGES THAT ARE UNEQUAL IN DETAIL**

# **BOOKING IN WAGES THAT ARE UNEQUAL IN DETAIL HERE**

Note !

You do not select step 4 to confirm. You can also view the site map if you are unsure which plot you are working on.