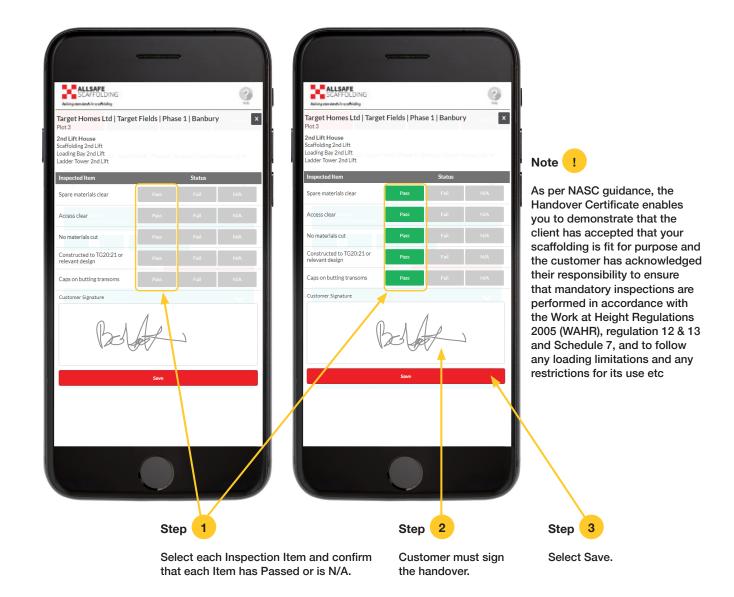

d being processed.

Grey wages already processed and paid.

# **WAGES - GETTING STARTED**



Note !

Wages MUST BE completed daily final save submission is at the end of the working week which will complete the weeks work.

# **WAGES - TYPE OF WORK BEING CLAIMED**



The following screen will load. Select either Contracted, or Variations.

# **CONTRACTED - FINDING YOUR SITES AND PLOTS**



Note !

You can also view the site map if you are unsure which plot you are working on.



#### **CONTRACTED - BOOKING IN YOUR WAGES**



Note !

Once you have saved your work you will have to complete an automatic handover which the site agent will need to sign, this is explained on the next page.

USER GUIDE FOR SCAFFOLDERS

Office Number 01295 367 117 17

been completed.

#### **AUTOMATIC HANDOVER**



# **VARIATIONS – FINDING YOUR SITE AND PLOT**



# **VARIATIONS – FINDING YOUR SITE AND PLOT**



# **VARIATIONS – ADDING PICTURES AND SAVING YOUR WORK**



Note !

Once you have saved your work you will have to complete an automatic handover which the site agent will need to sign, this is explained on the next page.

Save your variation.

#### **AUTOMATIC HANDOVER**



#### SAVING THE WEEKS WORK AND SPLITTING MONEY



Note !

See separate instruction if any of your day's wages are not the same split for every item of work completed go to page 24.

# **BOOKING IN WAGES THAT ARE UNEQUAL IN DETAIL**



# **BOOKING IN WAGES THAT ARE UNEQUAL IN DETAIL HERE**



Note !

You do not select step 4 to confirm. You can also view the site map if you are unsure which plot you are working on.

#### *