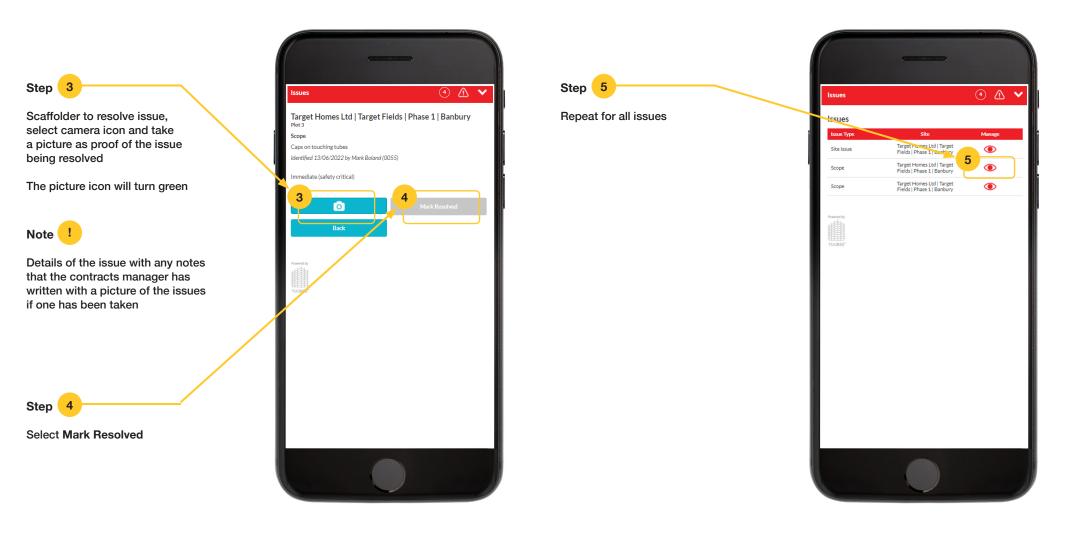

# **SCAFFOLDER RESOLVING INSPECTION ISSUES**

#### **SCAFFOLDER RESOLVING INSPECTION ISSUES**