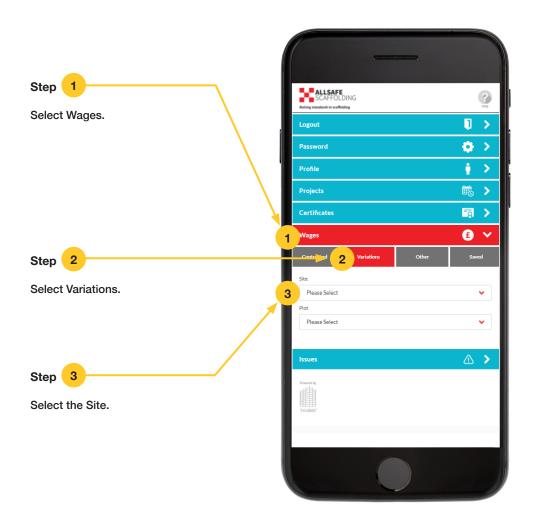

and paid.

# **WAGES - GETTING STARTED**



Note !

Wages MUST BE completed daily final save submission is at the end of the working week which will complete the weeks work.

# **WAGES - TYPE OF WORK BEING CLAIMED**



The following screen will load. Select either Contracted, or Variations.

# **CONTRACTED - FINDING YOUR SITES AND PLOTS**



Note !

You can also view the site map if you are unsure which plot you are working on.



#### **CONTRACTED - BOOKING IN YOUR WAGES**



Note !

Once you have saved your work you will have to complete an automatic handover which the site agent will need to sign, this is explained on the next page.

USER GUIDE FOR SCAFFOLDERS

Office Number 01295 367 117 17

been completed.

#### **AUTOMATIC HANDOVER**



# **VARIATIONS – FINDING YOUR SITE AND PLOT**



# **VARIATIONS – FINDING YOUR SITE AND PLOT**



# **VARIATIONS – ADDING PICTURES AND SAVING YOUR WORK**



Note !

Once you have saved your work you will have to complete an automatic handover which the site agent will need to sign, this is explained on the next page.

Save your variation.

#### **AUTOMATIC HANDOVER**



#### SAVING THE WEEKS WORK AND SPLITTING MONEY



Note !

See separate instruction if any of your day's wages are not the same split for every item of work completed go to page 24.

# **BOOKING IN WAGES THAT ARE UNEQUAL IN DETAIL**



# **BOOKING IN WAGES THAT ARE UNEQUAL IN DETAIL HERE**



Note !

You do not select step 4 to confirm. You can also view the site map if you are unsure which plot you are working on.

#### **END OFF WEEK WAGES SUBMISSION AND FINAL CONFIRMA