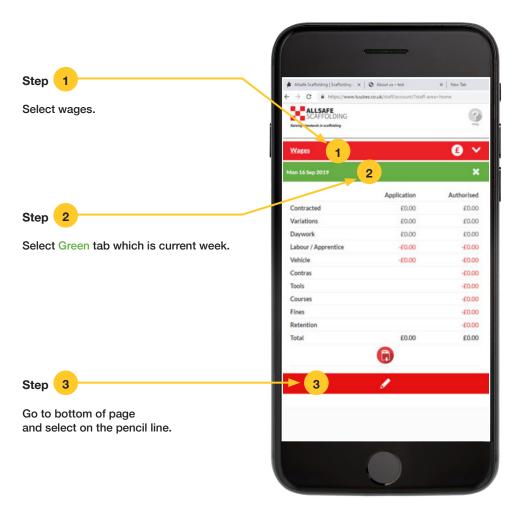

#### **WAGES - GETTING STARTED**

Select the wages tab and you will see the screen to the right open up.

Select the Green tab as this is your current week and is where you book in, your wages.

Orange are last wages and being processed.

Grey wages already processed and paid.

# **WAGES - GETTING STARTED**

Note !

Wages MUST BE completed daily final save submission is at the end of the working week which will complete the weeks work.