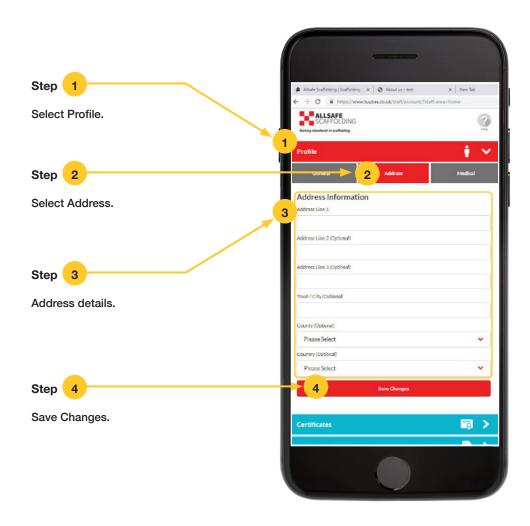

your Wages                               |         |
| Automatic Handovers                                 |         |
| Variations                                          |         |
| Saving Work and Splitting Money                     | 23      |
| Booking in Wages that are Unequal in Detail         | 24 - 25 |
| End of Week Wages Submission and Final Confirmation | 26      |
| Wages Summary                                       | 27 - 30 |
| Scaffolders Closing Issues created from Inspections | 31 - 32 |
| Notes and Reminders                                 | 33      |

# **LOGGING ONTO TUUBES**



# THE HOME SCREEN



# **CHANGING YOUR PASSWORD**



Note !

If you've forgotten your password contact the office.

# **PROFILE - GENERAL CONTACT DETAILS**



# **PROFILE - HOME ADDRESS**



#### **PROFILE - MEDICAL**



# **PROFILE - MEDICAL**



# **PROFILE - MEDICAL**



# **CERTIFICATES – MANAGING YOUR SCAFFOLDING QUALIFICATIONS**



This example shows that the SSSTS qualification runs out 31st December 2020.



Note !

Please liaise with administration team to add or update your certificates or qualifications.

This is your responsibility to inform Allsafe Scaffolding.

#### **WAGES - GETTING STARTED**



Select the wages tab and you will see the screen to the right open up.

Select the Green tab as this is your current week and is where you book in, your wages.

Orange are last wages and being processed.

Grey wages already processed and paid.

# **WAGES - GETTING STARTED**



Note !

Wages MUST BE completed daily final save submission is at the end of the working week