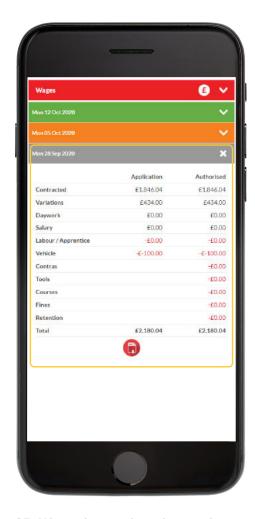

#### **WAGES - GETTING STARTED**

Select the wages tab and you will see the screen to the right open up.

Select the Green tab as this is your current week and is where you book in, your wages.

Orange are last wages and being processed.

Grey wages already processed and paid.

ORANGE means the wages are being processed and authorised by the contracts manager and cannot be changed. Once authorised payment cannot be changed and money will be paid by close of business on Friday.

Selecting the PDF icon at the bottom gives a full breakdown of that work week.

GREY is previous weeks and wages that have already been authorised and paid in full.

Selecting the PDF icon at the bottom gives a full breakdown of that work week.