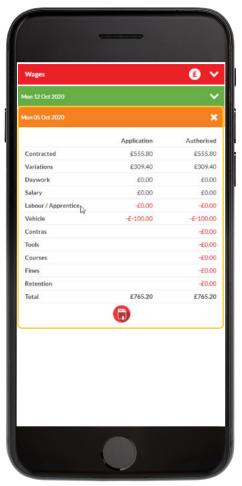

#### **WAGES - GETTING STARTED**

Select the wages tab and you will see the screen to the right open up.

Select the Green tab as this is your current week and is where you book in, your wages.

Orange are last wages and being processed.

Grey wages already processed and paid.

ORANGE means the wages are being processed and authorised by the contracts manager and cannot be changed. Once authorised payment cannot be changed and money will be paid by close of business on Friday.

Selecting the PDF icon at the bottom gives a full breakdown of that work week.

GREY is previous weeks and wages that have already been authorised and paid in full.

Selecting the PDF icon at the bottom gives a full breakdown of that work week.