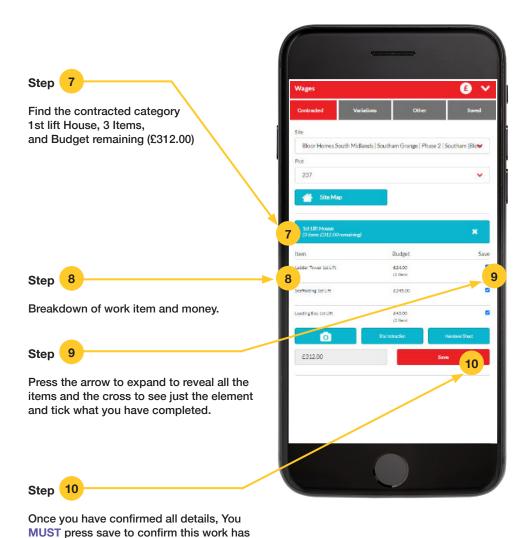

#### **CONTRACTED - BOOKING IN YOUR WAGES**

Note !

Once you have saved your work you will have to complete an automatic handover which the site agent will need to sign, this is explained on the next page.

USER GUIDE FOR SCAFFOLDERS

Office Number 01295 367 117 17

been completed.