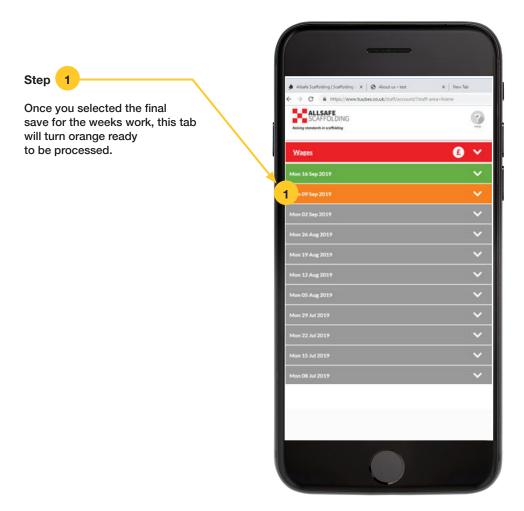

#### **WAGES - GETTING STARTED**

Select the wages tab and you will see the screen to the right open up.

Select the Green tab as this is your current week and is where you book in, your wages.

Orange are last wages and being processed.

Grey wages already processed and paid.

ORANGE means the wages are being processed and authorised by the contracts manager and cannot be changed. Once authorised payment cannot be changed and money will be paid by close of business on Friday.

Selecting the PDF icon at the bottom gives a full breakdown of that work week.

GREY is previous weeks and wages that have already been authorised and paid in full.

Selecting the PDF icon at the bottom gives a full breakdown of that work week.