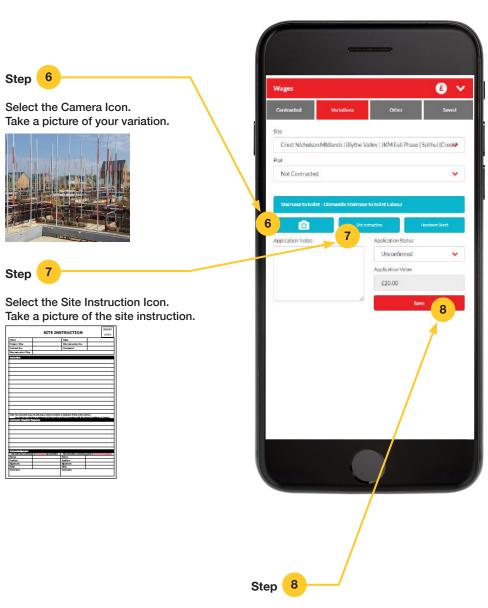

# **VARIATIONS – ADDING PICTURES AND SAVING YOUR WORK**

Note !

Once you have saved your work you will have to complete an automatic handover which the site agent will need to sign, this is explained on the next page.

Save your variation.