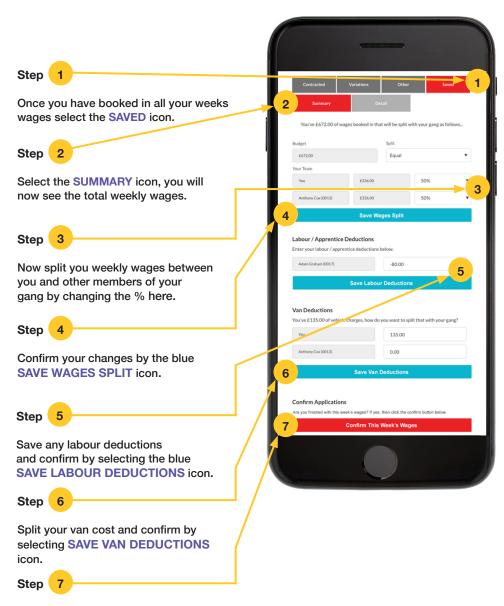

#### SAVING THE WEEKS WORK AND SPLITTING MONEY

Note !

See separate instruction if any of your day's wages are not the same split for every item of work completed go to page 24.