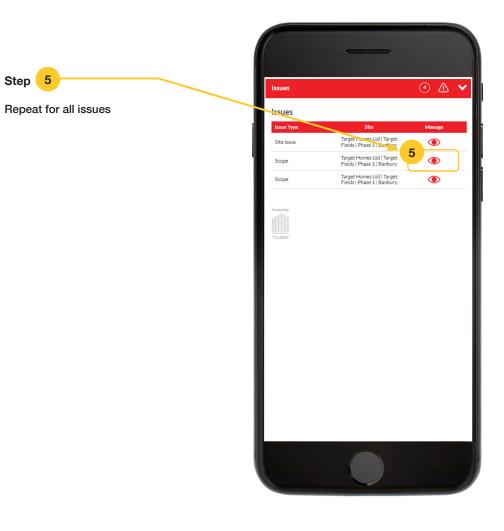

Step 4

Select Mark Resolved

Raising standards in scaffolding

www.allsafescaffolding.com

Contact Us: Office Telephone **01295 367 117** 

Email sales@allsafescaffolding.com

Allsafe Scaffolding Ltd Target House, Thorpe Way Industrial Estate Banbury, Oxfordshire, OX16 4SP