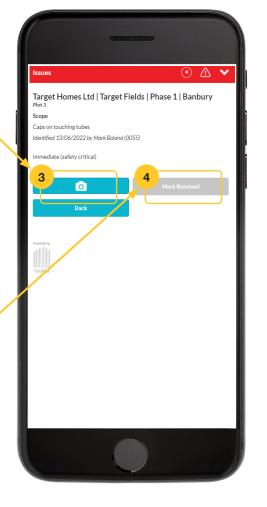

## SCAFFOLDER RESOLVING INSPECTION ISSUES

Scaffolder to resolve issue, select camera icon and take a picture as proof of the issue being resolved

The picture icon will turn green

Details of the issue with any notes that the contracts manager has written with a picture of the issues if one has been taken

Step 4

Select Mark Resolved

Raising standards in scaffolding

www.allsafescaffolding.com

Contact Us: Office Telephone **01295 367 117** 

Email sales@allsafescaffolding.com

Allsafe Scaffolding Ltd Target House, Thorpe Way Industrial Estate Banbury, Oxfordshire, OX16 4SP