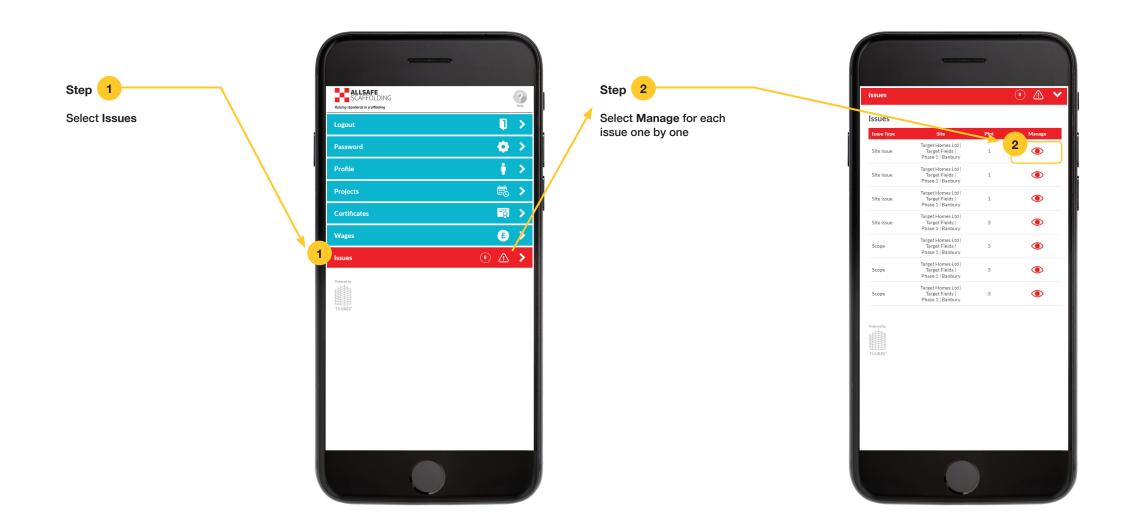

## **Scaffolders Closing Issues created from Inspections**

## SCAFFOLDER RESOLVING INSPECTION ISSUES